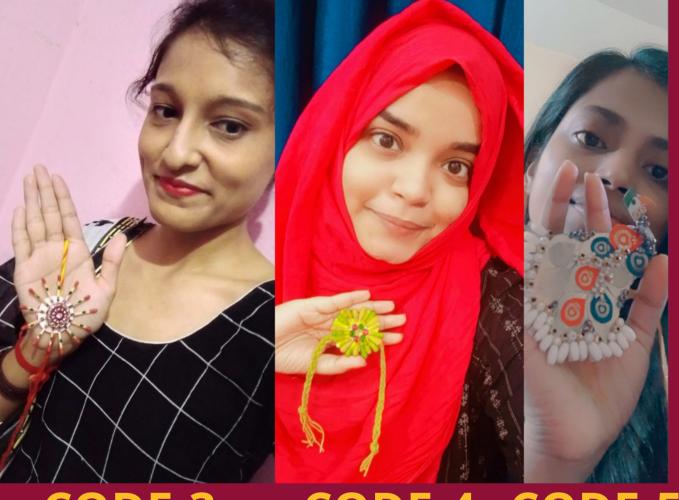

Note: Make Rakhi using waste materials and mention the aspects of nature you want to protect.

CODE-3 CODE-4 CODE-5

## Stat Cycle NAC Accredited at 'A' grade with CGPA 3.58 / 4 'College with Potential for Excellence' (CPE) status accorded by UGC GLIMPSE OF RAKHI MADE OUT OF WASTE MATERIALS BY MCA STUDENTS

CODE-9

CODE-12