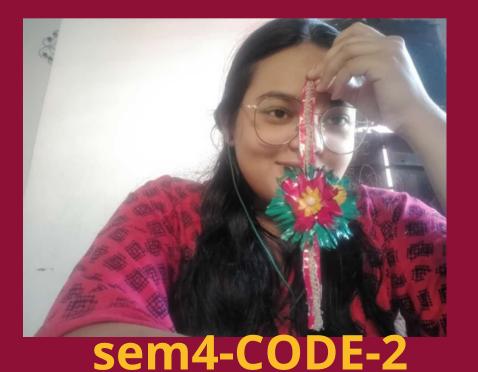

## Stat Cycle NAC Accredited at 'A' grade with CGPA 3.58 / 4 'College with Potential for Excellence' (CPE) status accorded by UGC GLIMPSE OF RAKHI MADE OUT OF WASTE MATERIALS BY MCA STUDENTS

CODE-9

CODE-12

sem 4-CODE-2

CODE-8

sem4-CODE-1

CODE-4

CODE-6

CODE-5

CODE-2

CODE-10