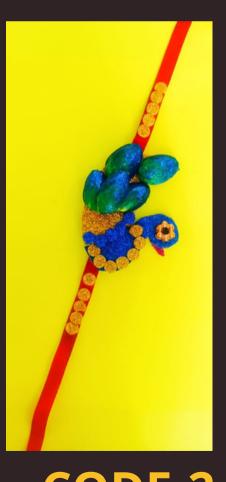

Note: Make Rakhi using waste materials and mention the aspects of nature you want to protect.

CODE-3 CODE-4 CODE-5