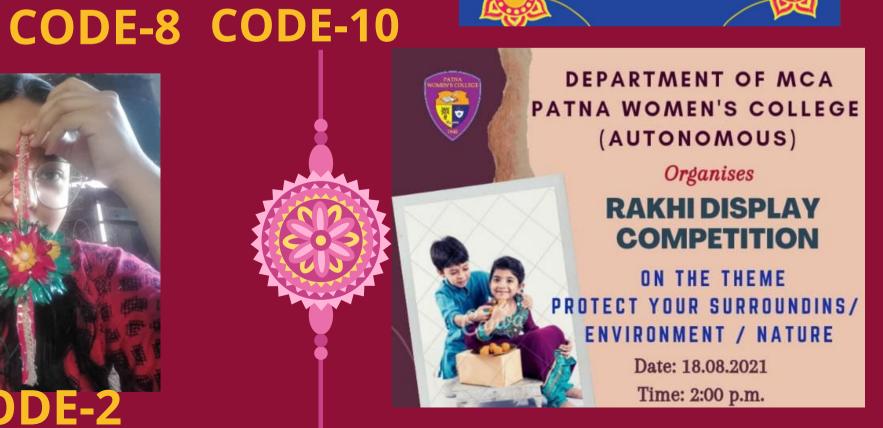

## RAKHI DISPLAY COMPETITION

ON "Protect our surrounding /environment /nature"

2021

## **ORGANIZES**

DEPARTMENT OF MCA
PATNA WOMEN'S COLLEGE
(AUTONOMOUS)
PATNA UNIVERSITY

ORGANIZES

Raleli Display

Competition

On
"Protect your Surrounding/Environment /Nature"

DATE: 18TH AUGUST 2021 || TIME: 2:00 PM
ZOOM LINK:
HTTPS://ZOOM.US/J/973137194682
PWD=L3NAROFIQUEOTXJDYWZ4VITBUE90DZ09

## Stat Cycle NAC Accredited at 'A' grade with CGPA 3.58 / 4 'College with Potential for Excellence' (CPE) status accorded by UGC GLIMPSE OF RAKHI MADE OUT OF WASTE MATERIALS BY MCA STUDENTS

CODE-9

CODE-12

sem 4-CODE-2

CODE-8

sem4-CODE-1

CODE-4

CODE-6

CODE-5

CODE-2

CODE-10